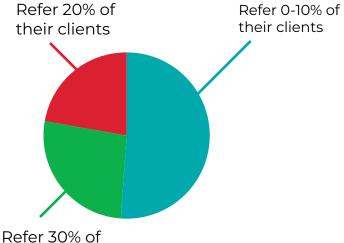

# Referral Partner Survey Summary 2021

## Survey response rate: (27%)



#### **Rate of referalls:**



Refer 30% of their clients

# **Client eligbility frequency:**



**Communication preferences:** 



### Awareness of key policies:



#### **Program strengths summary:**

Food & Friends had the pleasure of interviewing 3 of our referral partners. All three of whom stated that Food & Friends stands out among other organizations for its home-delivered meals services, food quality, and because our services are completely free to clients. Referral partners further noted that it is much easier to refer clients to the program than to other government-based food assistance.