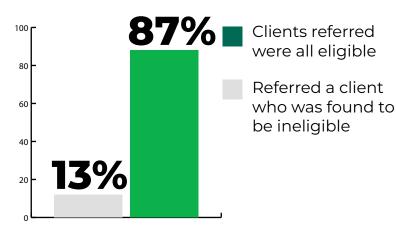

# Referral Partner Survey Summary 2021

## Survey response rate: (27%)



#### **Rate of referalls:**



Refer 30% of their clients

# **Client eligbility frequency:**



**Communication preferences:** 



### Awareness of key policies:



#### **Program strengths summary:**

Food & Friends had the pleasure of interviewing 3 of our referral partners. All three of whom stated that Food & Friends stands out among other organizations for its home-delivered meals services, food quality, and because our services are completely free to clients. Referral partners further noted that it is much easier to refer clients to the program than to other government-based food assistance.