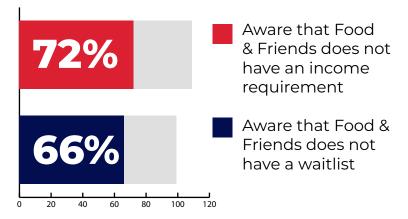

# Referral Partner Survey Summary 2021

## Survey response rate: (27%)



#### **Rate of referalls:**



Refer 30% of their clients

# **Client eligbility frequency:**



**Communication preferences:** 



### Awareness of key policies:



#### **Program strengths summary:**

Food & Friends had the pleasure of interviewing 3 of our referral partners. All three of whom stated that Food & Friends stands out among other organizations for its home-delivered meals services, food quality, and because our services are completely free to clients. Referral partners further noted that it is much easier to refer clients to the program than to other government-based food assistance.