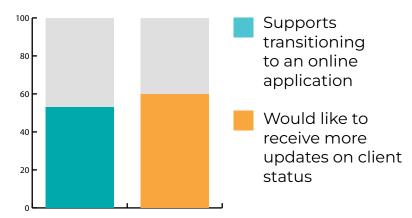

# Referral Partner Survey Summary 2021

## Survey response rate: (27%)



#### **Rate of referalls:**



Refer 30% of their clients

# **Client eligbility frequency:**



**Communication preferences:** 



### Awareness of key policies:



#### **Program strengths summary:**

Food & Friends had the pleasure of interviewing 3 of our referral partners. All three of whom stated that Food & Friends stands out among other organizations for its home-delivered meals services, food quality, and because our services are completely free to clients. Referral partners further noted that it is much easier to refer clients to the program than to other government-based food assistance.