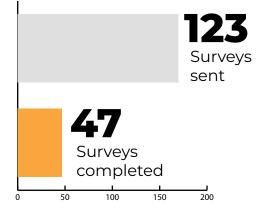

# Referral Partner Survey Summary 2021

## Survey response rate: (27%)



#### **Rate of referalls:**



Refer 30% of their clients

# **Client eligbility frequency:**



**Communication preferences:** 



### Awareness of key policies:



#### **Program strengths summary:**

Food & Friends had the pleasure of interviewing 3 of our referral partners. All three of whom stated that Food & Friends stands out among other organizations for its home-delivered meals services, food quality, and because our services are completely free to clients. Referral partners further noted that it is much easier to refer clients to the program than to other government-based food assistance.